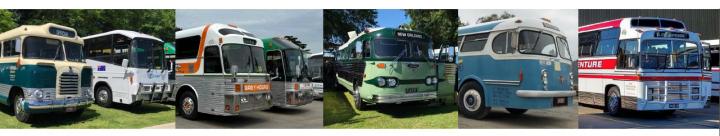

## Sunday March 30 2025

## BUSSICE BUSSICE BUSSICE DISPLAY

Plus: Magnificent mobile steam vehicles, miniature railway rides, steam and diesel engines, tractors and much more. Coffee and food available on site.

Join BCSV's inaugural Classic Bus Display at National Steam Centre 1200 Ferntree Gully Rd, Scoresby, 11am - 4pm

No entry fee to National Steam Centre - but there is a donation box

Shuttle Bus from Glen Waverley Station to Scoresby: 10:50am, 11:35am, 1:15pm & 2:15pm Return: 12:55pm, 1:55pm, 2:55pm, 3:55pm & 4:15pm Gold Coin Donation



## **Preserved & Restored Buses**

Opportunity to ride on heritage buses